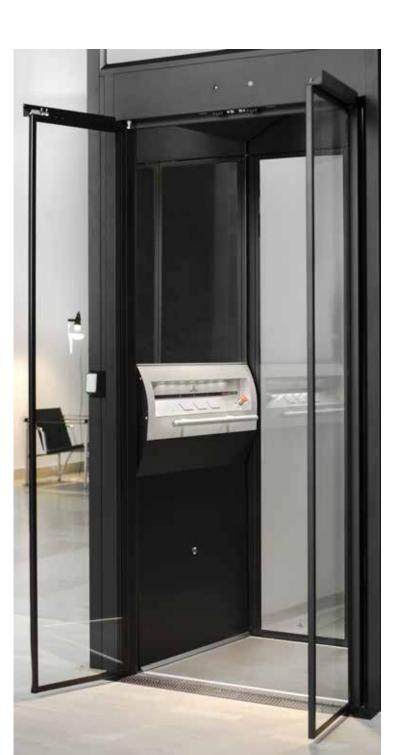

## Aritco 4000

Datasheet 2021

The lift has been designed to meet all requirements for comfort, space and design. The lift is available in different sizes, with an option to personalise it with details such as glass walls, a range of varied colours and different materials.