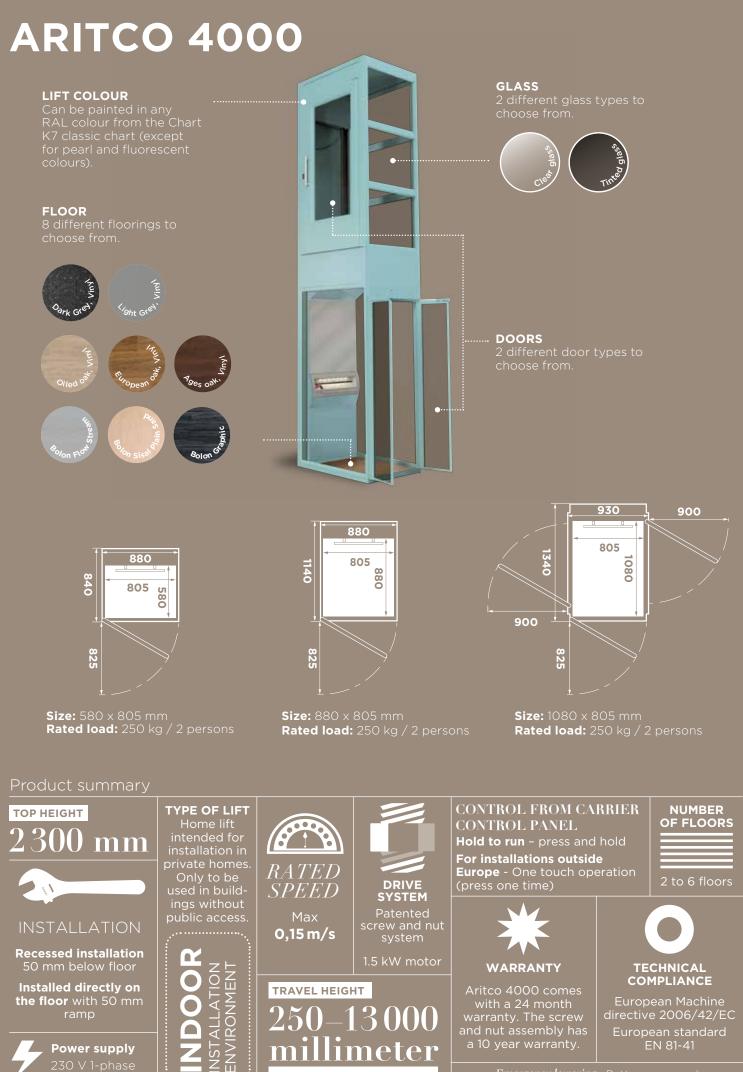

## Aritco 4000

Datasheet 2021

The lift has been designed to meet all requirements for comfort, space and design. The lift is available in different sizes, with an option to personalise it with details such as glass walls, a range of varied colours and different materials.

## Several advantages offered by Aritco 4000:

- Design, sizes and options created for a home environment
- Minimum interventions in the house
- 'A' rated energy consumption according to VDI4707
- 95% recyclable materials
- Patented screw/nut technology (no oil that can leak)
- The lowest maintenance and operating costs on the market